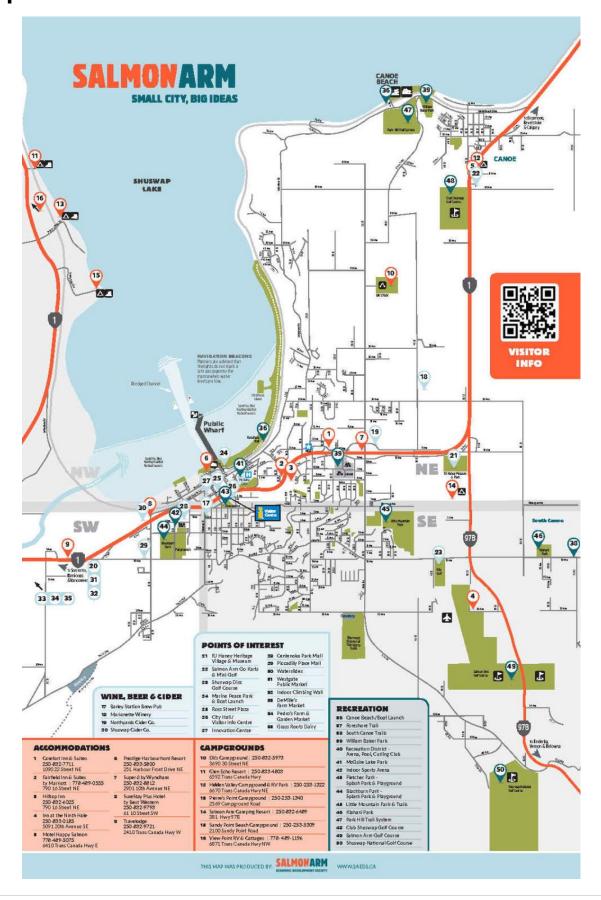

PM  | VER 🍘 | @ | CRA   |
| 6:15 PM  | SA 🐺  | @ | FSJ   |

#### **TUESDAY** MARCH 19

|          | AWAY  |   | HOME  |
|----------|-------|---|-------|
| 10:00 AM | CRA 🍎 | @ | VAN   |
| 12:45 PM | FSJ 🍘 | @ | PM    |
| 3:30 PM  | VER 🌚 | @ | WL    |
| 6:15 PM  | SA ST | @ | PEN 📉 |

#### WEDS. MARCH 20

| AWAY     |       |     | HOME   |
|----------|-------|-----|--------|
| 8:00 AM  | TBA @ | TBA | Semi 1 |
| 11:00 AM | TBA @ | ТВА | Semi 2 |
| 5:00 PM  | TBA @ | TBA | Bronze |
| 8:00 PM  | TBA @ | TBA | Gold   |

Semi-Final #1 (1st Pool A vs. 2nd Pool B) Semi-Final #2 (1st Pool B vs. 2nd Pool A)

#### **CITY OF SALMON ARM INFORMATION**



#### **History of Salmon Arm:**

https://www.salmonarm.ca/DocumentCenter/View/242/City-of-Salmon-Arm-History?bidId=



#### **Map of Salmon Arm:**



#### **HOTELS**

Please contact our hotel coordinator, <u>Tanja Walker</u>, for your room blocks at <u>tcposchl@gmail.com</u>. Hotels will <u>not be taking</u> bookings from teams directly; you must go through our hotel coordinator (please help us to keep our local hotels happy). Blocks will be given on a first come, first serve basis. We have reserved blocks in the following hotels:

#### 1) Prestige Harbourfront Resort:

- 2 queen, cityside- \$161.56 + taxes
- 2 queen, lakeview- \$173.56 + taxes
- 2 queen, lakeview, with balcony- \$185.56 + taxes
- Single king (sofa bed, lakeview)- \$177.56 + taxes
- 1-bedroom suite (2 queen, full kitchen, cityside)- \$225.56 + taxes
- 2-bedroom suite (1 king, 1 queen, full kitchen, lakeview)- \$273.56 + taxes
- 2-bedroom (2 king, full kitchen, lakevie